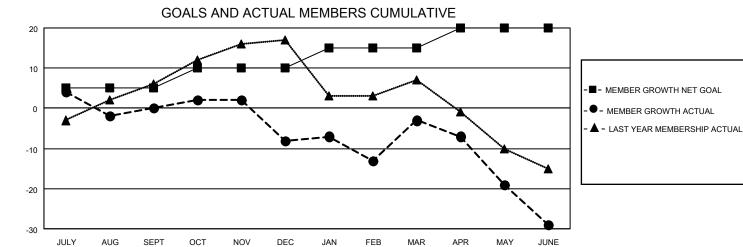

## LOCATION ARKANSAS District 7 L Results as of: 6/30/2023

| Clubs                 |               |           |               | Members               |                        |                         |                                                    |
|-----------------------|---------------|-----------|---------------|-----------------------|------------------------|-------------------------|----------------------------------------------------|
| RESULTS FOR 2022-2023 |               |           |               | RESULTS FOR 2022-2023 |                        |                         |                                                    |
| QUARTER               | NEW CLUB GOAL | NEW CLUBS | DROPPED CLUBS | QUARTER MEMB          | BER GROWTH NET<br>GOAL | MEMBER GROWTH<br>ACTUAL | DROPPED<br>MEMBERS ACTUAL<br>(including transfers) |
| JULY/AUG/SEPT         | 1             | 0         | 0             | JULY/AUG/SEPT         | 5                      | 17                      | 16                                                 |
| OCT/NOV/DEC           | 1             | 0         | 0             | OCT/NOV/DEC           | 5                      | 11                      | 19                                                 |
| JAN/FEB/MAR           | 1             | 0         | 0             | JAN/FEB/MAR           | 5                      | 23                      | 17                                                 |
| APR/MAY/JUNE          | 1             | 0         | 0             | APR/MAY/JUNE          | 5                      | 16                      | 42                                                 |